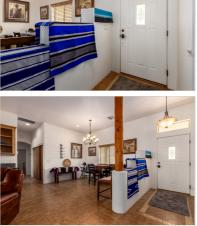

\*\*\*DREAM HORSE PROPERTY\*\*\* Escape the hustle & bustle of the city and embrace the beauty & serenity of country life in this fantastic Custom Santa-fe style property! This beauty is located on it's own private road, comes with a MASSIVE almost 5 acre lot including 2 parcels!! Upon arrival, discover roping & riding arena, 6 shaded double stalls total of 12 stalls and 19 pens with water at each one , 40 foot conex for tack, hay & extra storage, This is one of the most completely turn-key, ready to move into horse properties out there. Conveniently located within a 30 minute drive to all the great roping & barrel racing arenas in Morristown, Wickenburg & Buckeye RV hookups parking with ele., plenty of room for all your toys, horse trailers & Big trucks, your own private well with the ability to have 4 shares if more homes were to be built on the additional parcel someday, a 3-car garage & gated courtyard with Rustic knotty pine beams. This bright & airy open floor features a beehive fireplace, tile flooring, recessed lighting, and a soothing palette. The kitchen comes with large cabinetry, granite counters, and built-in appliances. The primary retreat has a sliding barn door that opens to a full bathroom flooded with natural light, A dual vanity, soaking tub, glass block shower, walk-in closet, and backyard access complete the picture for this ensuite. The den is perfect for an office or an extra bedroom. The laundry room includes a...