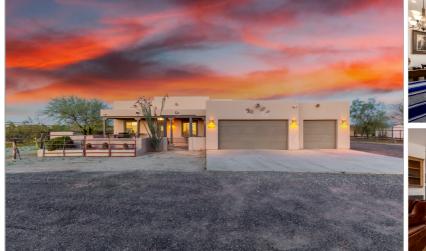

## 28319 N 252ND AVE

WITTMANN, AZ 85361 | MLS #: 6696908

**\$1,300,000** | 4 BEDS | 2 BATHROOMS | 3 GARAGE SPACES | 2,115 SQUARE FEET

View Online: http://28319\_252nd.homeis4sale.com For Instant Photos: Text 612547 To 415-877-1411

\*\*\*DREAM HORSE PROPERTY\*\*\* Escape the hustle & bustle of the city and embrace the beauty & serenity of country life in this fantastic Custom Santa-fe style property! This beauty is located on it's own private road, comes with a MASSIVE almost 5 acre lot including 2 parcels!! Upon arrival, discover roping & riding arena, 6 shaded double stalls total of 12 stalls and 19 pens with water at each one , 40 foot conex for tack, hay & extra storage, This is one of the most completely turn-key, ready to move into horse properties out there. Conveniently located within a 30 minute drive to all the great roping & barrel racing arenas in Morristown, Wickenburg & Buckeye RV hookups parking with ele., plenty of room for all your toys, horse trailers & Big trucks, your own private well with the ability to have 4 shares if more homes were to be built on the additional parcel someday, a 3-car garage & gated courtyard with Rustic knotty pine beams. This bright & airy open floor features a beehive fireplace, tile flooring, recessed lighting, and a soothing palette. The kitchen comes with large cabinetry, granite counters, and built-in appliances. The primary retreat has a sliding barn door that opens to a full bathroom flooded with natural light, A dual vanity, soaking tub, glass block shower, walk-in closet, and backyard access complete the picture for this ensuite. The den is perfect for an office or an extra bedroom. The laundry room includes a...

Small\_316628

- Prime Location
- Fireplace
- Corral
- Mountain Views
- Circular Drive
- Built-in Appliances

REALTYONEGROUP

AGENT INFORMATION

Marie Shafer M: (602) 300-9006 License # SA523290000 MarieShafer1@gmail.com MarieShafer.com