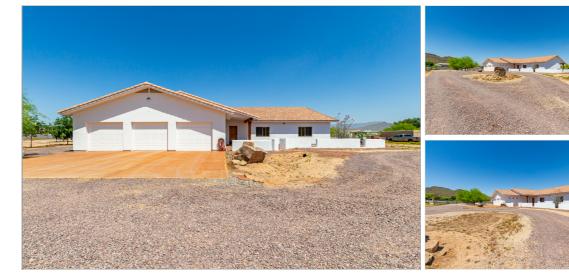

## 35906 N 11TH AVE

PHOENIX, AZ 85086 | MLS #: 6695946

\$1,150,000 | 3 BEDS | 2.5 BATHROOMS | 3 GARAGE SPACES | 3,567 SQUARE FEET

View Online: http://35906\_11th.homeis4sale.com For Instant Photos: Text 162447 To 415-877-1411

MOUNTAIN VIEWS! Marvelous 3-bed, 2.5-bath masterpiece with workshop nestled on 2.5 acres is about to be yours! This energy-efficient gem features a 3-car garage, circular driveway, and courtyard. Sheer beauty & attention to detail are found circular driveway, and courtyard. Sheer beauty & attention to detail are found inside! Speakers, recessed lighting, plantation shutters, and soft paint enrich the overall ambiance. Discover an open den/office and a large living room with a fireplace that flows into the dining area. Well-maintained kitchen boasts plenty of cabinetry, SS appliances such as a wall oven & cooktop gas, desk area, a walk-in pantry, glossy granite counters, a custom island, and a breakfast bar. Serene owner's retreat stands out! Outdoor access, a walk-in closet, an ensuite with dual sinks, a make-up desk, and a jetted tub complete the picture.

Massive backyard offers a full-length covered patio and a HUGE 36X60 workshop where you can use your creativity. Lots of space to make your own oasis! Don't waste time. This one-of-a-kind will sell fast!