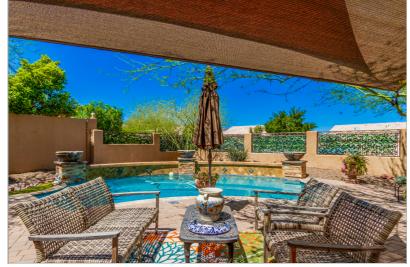

Delightfully unique Villa, walking distance to the Lake, in the heart of FH! This luxury, spacious, custom home has the highest quality finishes. Backyard is a dreamy, private oasis w/private pool & covered patio, easy care pavers & lots of shaded sitting areas. Inside, a Chef's kitchen features a double sized fridge/freezer & a massive walk-in pantry. Open great room floorplan overlooks pool for indooroutdoor entertaining. Over 100K in backyard reno. TWO MASTERS! Main floor smaller Master w/ ensuite bath & walk in closet. First level also has an office/den & laundry. Second level boasts sumptuous master suite w/ stunning mountain views & balcony.Gorgeous wood floors throughout the second level & light, bright travertine on main level. ELEVATOR potential! Home was built w/ elevator shaft just add inner lift, if needed. Tons of storage. Custom paint throughout home- check out the hand stenciling in master bedroom.

- Excellent Location
- Pool
- Fireplace
- Mountain Views
- Balcony