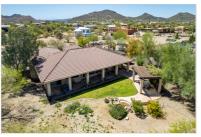

## **\$950,000** | 3 BEDS | 2.5 BATHROOMS | 2 GARAGE SPACES | 2,739 SQUARE FEET

View Online: http://2324tanya.homeis4sale.com For Instant Photos: Text 192016 To 415-877-1411

Discover the epitome of desert living in this exceptional 1+ acre property in North Phoenix, where privacy meets convenience in a breathtaking setting with NO HOA! This home is a sanctuary of peace and tranquility, perfectly situated just minutes from Anthem Country Club, the vibrant Norterra shopping and dining scene, Boulder Creek High School, Sonoran Health Medical Center, and the convenience of the I-17 for effortless commuting. Experience unparalleled energy efficiency with OWNED solar panels that dramatically reduce your energy bills. This remarkable residence boasts a welcoming circular driveway leading to a spacious 2-car garage, an RV gate, and a charming courtyard entry. Step inside to find an interior that embodies modern elegance with clean lines, an abundance of natural light, and a soothing color palette. With fire sprinklers installed throughout, this home features a formal dining room and a spacious living room equipped with surround sound, media niches, perfect for entertaining or quiet evenings in. The fusion of tile and carpet flooring under high ceilings, illuminated by recessed and pendant lighting, creates a warm and inviting atmosphere.

- **Prime Location**
- Circular Drive
- Gazebo
- Solar Panels