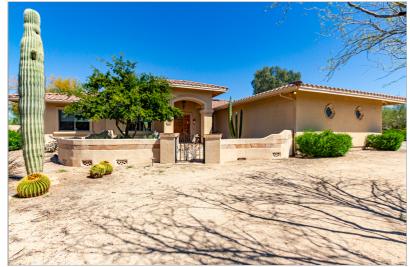

## 2324 W TANYA TRL

PHOENIX, AZ 85086 | MLS #: 6690866

## **\$950,000** | 3 BEDS | 2.5 BATHROOMS | 2 GARAGE SPACES | 2,739 SQUARE FEET

View Online: http://2324tanya.homeis4sale.com For Instant Photos: Text 192016 To 415-877-1411

Discover the epitome of desert living in this exceptional 1+ acre property in North Phoenix, where privacy meets convenience in a breathtaking setting with NO HOA! This home is a sanctuary of peace and tranquility, perfectly situated just minutes from Anthem Country Club, the vibrant Norterra shopping and dining scene, Boulder Creek High School, Sonoran Health Medical Center, and the convenience of the I-17 for effortless commuting. Experience unparalleled energy efficiency with OWNED solar panels that dramatically reduce your energy bills. This remarkable residence boasts a welcoming circular driveway leading to a spacious 2-car garage, an RV gate, and a charming courtyard entry. Step inside to find an interior that embodies modern elegance with clean lines, an abundance of natural light, and a soothing color palette. With fire sprinklers installed throughout, this home features a formal dining room and a spacious living room equipped with surround sound, media niches, perfect for entertaining or quiet evenings in. The fusion of tile and carpet flooring under high ceilings, illuminated by recessed and pendant lighting, creates a warm and inviting atmosphere.

- **Prime Location**
- Circular Drive
- Gazebo
- Solar Panels