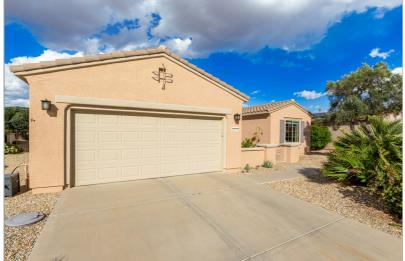

## 16418 W DESERT LILY DR

SURPRISE, AZ 85387 | MLS #: 6677055

\$499,900 | 2 BEDS | 2.5 BATHROOMS | 2 GARAGE SPACES | 2,334 SQUARE FEET

View Online: http://16418desertlily.homeis4sale.com For Instant Photos: Text 662175 To 415-877-1411

This popular expanded Mission model features an open floor plan, 2 master suites, 2.5 bath, a den, and 2,334 sq ft of living space. The home features an inviting front patio, ideal N/S exposure, an extended 2 car garage, desert landscape, & newer irrigation. Upon entry you are greeted with a large great room, 9 ft ceilings, 6 panel doors, luxury vinyl flooring, neutral-colored paint, & a cozy fireplace. The kitchen has been updated with soft close cherry cabinets, undercabinet lighting, corian countertops, stainless appliances, recessed lighting, and an expanded breakfast area w/bay window. The primary bedroom is spacious and has a walk-in closet, patio access, full bathroom, dual sinks, new lighting, & separate tub/shower. And enjoy those Arizona evenings on your very own private patio.