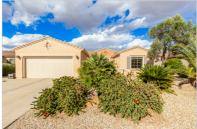

## 16418 W DESERT LILY DR

SURPRISE, AZ 85387 | MLS #: 6677055

\$499,900 | 2 BEDS | 2.5 BATHROOMS | 2 GARAGE SPACES | 2,334 SQUARE FEET

View Online: http://16418desertlily.homeis4sale.com For Instant Photos: Text 662175 To 415-877-1411

This popular expanded Mission model features an open floor plan, 2 master suites, 2.5 bath, a den, and 2,334 sq ft of living space. The home features an inviting front patio, ideal N/S exposure, an extended 2 car garage, desert landscape, & newer irrigation. Upon entry you are greeted with a large great room, 9 ft ceilings, 6 panel doors, luxury vinyl flooring, neutral-colored paint, & a cozy fireplace. The kitchen has been updated with soft close cherry cabinets, undercabinet lighting, corian countertops, stainless appliances, recessed lighting, and an expanded breakfast area w/bay window. The primary bedroom is spacious and has a walk-in closet, patio access, full bathroom, dual sinks, new lighting, & separate tub/shower. And enjoy those Arizona evenings on your very own private patio.