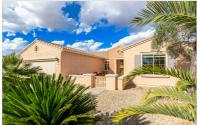

## 16418 W DESERT LILY DR

SURPRISE, AZ 85387 | MLS #: 6677055

\$499,900 | 2 BEDS | 2.5 BATHROOMS | 2 GARAGE SPACES | 2,334 SQUARE FEET

View Online: http://16418desertlily.homeis4sale.com For Instant Photos: Text 662175 To 415-877-1411

This popular expanded Mission model features an open floor plan, 2 master suites, 2.5 bath, a den, and 2,334 sq ft of living space. The home features an inviting front patio, ideal N/S exposure, an extended 2 car garage, desert landscape, & newer irrigation. Upon entry you are greeted with a large great room, 9 ft ceilings, 6 panel doors, luxury vinyl flooring, neutral-colored paint, & a cozy fireplace. The kitchen has been updated with soft close cherry cabinets, undercabinet lighting, corian countertops, stainless appliances, recessed lighting, and an expanded breakfast area w/bay window. The primary bedroom is spacious and has a walk-in closet, patio access, full bathroom, dual sinks, new lighting, & separate tub/shower. And enjoy those Arizona evenings on your very own private patio.