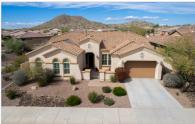

## 18164 W DESERT SAGE DR

GOODYEAR, AZ 85338 | MLS #: 6670387

\$1,025,000 | 3 BEDS | 3.5 BATHROOMS | 3 GARAGE SPACES | 3,428 SQUARE FEET

View Online: http://18164desert.homeis4sale.com For Instant Photos: Text 519112 To 415-877-1411

Luxury meets tranquility in this stunning David Weekley home in Estrella's premier gated golf course community! Exceptional lot w/hillside views! The welcoming courtyard & elegant entry hall draw you into a beautifully upgraded open floor plan overlooking a lush outdoor oasis. The kitchen is a chef's dream: high end GE appliances, alder wood & glass front cabinetry, expansive island w/cabinet storage & pendant lighting, sleek granite counters & large walk-in pantry. Pamper yourself in the sumptuous owner's retreat w/barn door entry to a spa-style ensuite w/oversized walk-in shower, luxurious soaker tub & separate vanities. Outside awaits a relaxing escape & entertainer's dream: sparkling pool & spa, lots of travertine decking & multiple places to gather & savor spectacular sunsets. Ahh!