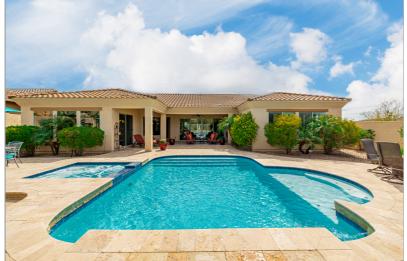

Luxury meets tranquility in this stunning David Weekley home in Estrella's premier gated golf course community! Exceptional lot w/hillside views! The welcoming courtyard & elegant entry hall draw you into a beautifully upgraded open floor plan overlooking a lush outdoor oasis. The kitchen is a chef's dream: high end GE appliances, alder wood & glass front cabinetry, expansive island w/cabinet storage & pendant lighting, sleek granite counters & large walk-in pantry. Pamper yourself in the sumptuous owner's retreat w/barn door entry to a spa-style ensuite w/oversized walk-in shower, luxurious soaker tub & separate vanities. Outside awaits a relaxing escape & entertainer's dream: sparkling pool & spa, lots of travertine decking & multiple places to gather & savor spectacular sunsets. Ahh!

Prime Location

Small 316628

- Pool
- Spa
- Fireplace
- Laminate Floors