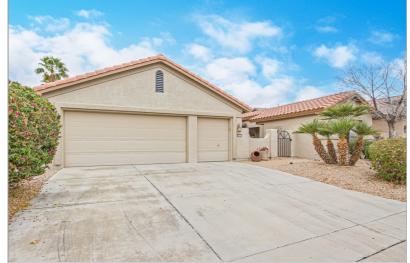

## 2652 N 162ND AVE

GOODYEAR, AZ 85395 | MLS #: 6660222

\$725,000 | 3 BEDS | 3 BATHROOMS | 3 GARAGE SPACES | 1,858 SQUARE FEET

Small\_316628

View Online: http://2652\_162nd.homeis4sale.com For Instant Photos: Text 189747 To 415-877-1411

Beautiful GOLF & MOUNTAIN VIEWS!!!! Palmera with CASITA and GOLF CART Garage A private Entry Courtyard with Brick Pavers is just the beginning of the Special Features of this home! The separate Casita is perfect for guests or lots of other possibilites. The home has a Spacious Great Room with Vaulted Ceilings, and Views of the Mountains and Golf Course. The kitchen has been updated with Granite Counters that have been lowered to counter height, Stainless Steel Appliances, plus an Island. The Office, the Guest Bedroom and Updated Bath are split from the Primary Bedroom Suite, which has a panoramic Bay window, Spacious Walk-in Closet, Updated Shower, Updated double sinks, Fixtures and Granite Counters. The windows have been replaced. Fabulous Water Feature is one of the

The Garage is Extended and has space for two cars and a separate Golf Cart, Epoxy Floors, an abundance of cabinets and a workbench.

This home comes completely FURNISHED at no additional value, however, the personal property will be removed upon request.