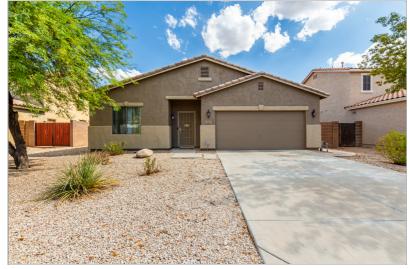

## 457 E CHELSEA DR

SAN TAN VALLEY, AZ 85140 | MLS #: 6587961

\$399,000 | 3 BEDS | 2 BATHROOMS | 2 GARAGE SPACES | 2,096 SQUARE FEET

View Online: http://457chelsea.homeis4sale.com For Instant Photos: Text 998758 To 415-877-1411

Move-in-ready, 1-level home, 3 bedrooms, 2 bathrooms, 2-car garage, indoor laundry room. The master bedroom boasts a spacious sitting area, 2 sinks, a private toilet room, & walk-in closet. Consider transforming the sitting room into a 4th bedroom to suit your needs. The open floor plan connects the living room & kitchen. An additional front room, perfect for a home office or playroom. Embrace sustainability with solar panels. The electric whole-house fan enhances ventilation & cooling. The backyard, complete with a prewired hot tub slab, covered patio, & firepit, is an entertainer's delight. The neighborhood features multiple playgrounds. Enjoy proximity to grocery stores, shopping centers, & restaurants. Buyer to verify all material facts & measurements.