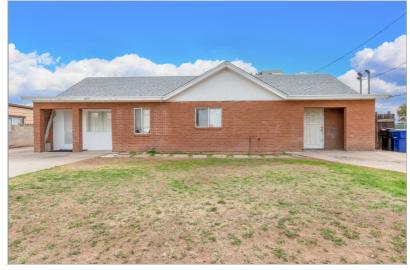

## 1973 E DON CARLOS AVE

TEMPE, AZ 85281 | MLS #: 6524382

**\$900,000** | 11730 SQUARE FEET

View Online: http://1973doncarlos.homeis4sale.com For Instant Photos: Text 332770 To 415-877-1411

What a fantastic opportunity to own this wonderful Triplex property in a huge lot in East Tempe location! It includes ample parking space for your trucks! Inside Unit 1, you'll find a spacious great room, a kitchen with white cabinets, built-in appliances, 2 good-sized bedrooms w/closets, and 2 bathrooms for added comfort. Unit 2 offers a large living/dining room, a fully equipped kitchen with white cabinets, 2 bedrooms with one has backyard access, and a full bathroom for your convenience. Unit 3 features a sizable living room, a formal dining area, a kitchen with white cabinets, a bedroom, and a bathroom. Check out the HUGE backyard with natural grass & a detached storage shed! Close to parks, restaurants, and freeways for easy commuting. This gem is an excellent investment! Must see!!