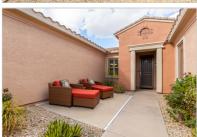

This popular expanded Mission model features an open floor plan, 2 master suites, 2.5 bath, a den, and 2,334 sq ft of living space. The home features an inviting front patio, ideal N/S exposure, an extended 2 car garage, desert landscape, & newer irrigation. Upon entry you are greeted with a large great room, 9 ft ceilings, 6 panel doors, luxury vinyl flooring, neutral-colored paint, & a cozy fireplace. The kitchen has been updated with soft close cherry cabinets, undercabinet lighting, corian countertops, stainless appliances, recessed lighting, and an expanded breakfast area w/bay window. The primary bedroom is spacious and has a walk-in closet, patio access, full bathroom, dual sinks, new lighting, & separate tub/shower. And enjoy those Arizona evenings on your very own private patio.

- Wood-look Flooring
- SS Appliances
- Fireplace
- Covered Patio