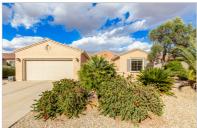

This popular expanded Mission model features an open floor plan, 2 master suites, 2.5 bath, a den, and 2,334 sq ft of living space. The home features an inviting front patio, ideal N/S exposure, an extended 2 car garage, desert landscape, & newer irrigation. Upon entry you are greeted with a large great room, 9 ft ceilings, 6 panel doors, luxury vinyl flooring, neutral-colored paint, & a cozy fireplace. The kitchen has been updated with soft close cherry cabinets, undercabinet lighting, corian countertops, stainless appliances, recessed lighting, and an expanded breakfast area w/bay window. The primary bedroom is spacious and has a walk-in closet, patio access, full bathroom, dual sinks, new lighting, & separate tub/shower. And enjoy those Arizona evenings on your very own private patio.