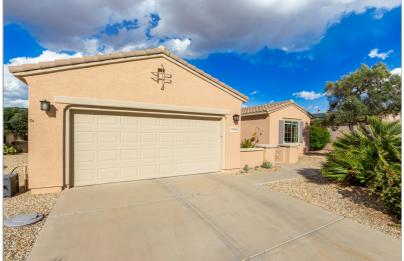

## 16418 W DESERT LILY DR

SURPRISE, AZ 85387 | MLS #: 6677055

**\$499,900** | 2 BEDS | 2.5 BATHROOMS | 2 GARAGE SPACES | 2,334 SQUARE FEET

View Online: http://16418desertlily.homeis4sale.com For Instant Photos: Text 662175 To 415-877-1411

This popular expanded Mission model features an open floor plan, 2 master suites, 2.5 bath, a den, and 2,334 sq ft of living space. The home features an inviting front patio, ideal N/S exposure, an extended 2 car garage, desert landscape, & newer irrigation. Upon entry you are greeted with a large great room, 9 ft ceilings, 6 panel doors, luxury vinyl flooring, neutral-colored paint, & a cozy fireplace. The kitchen has been updated with soft close cherry cabinets, undercabinet lighting, corian countertops, stainless appliances, recessed lighting, and an expanded breakfast area w/bay window. The primary bedroom is spacious and has a walk-in closet, patio access, full bathroom, dual sinks, new lighting, & separate tub/shower. And enjoy those Arizona evenings on your very own private patio.