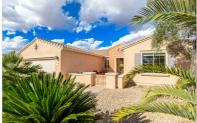

This popular expanded Mission model features an open floor plan, 2 master suites, 2.5 bath, a den, and 2,334 sq ft of living space. The home features an inviting front patio, ideal N/S exposure, an extended 2 car garage, desert landscape, & newer irrigation. Upon entry you are greeted with a large great room, 9 ft ceilings, 6 panel doors, luxury vinyl flooring, neutral-colored paint, & a cozy fireplace. The kitchen has been updated with soft close cherry cabinets, undercabinet lighting, corian countertops, stainless appliances, recessed lighting, and an expanded breakfast area w/bay window. The primary bedroom is spacious and has a walk-in closet, patio access, full bathroom, dual sinks, new lighting, & separate tub/shower. And enjoy those Arizona evenings on your very own private patio.