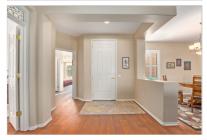

This popular expanded Mission model features an open floor plan, 2 master suites, 2.5 bath, a den, and 2,334 sq ft of living space. The home features an inviting front patio, ideal N/S exposure, an extended 2 car garage, desert landscape, & newer irrigation. Upon entry you are greeted with a large great room, 9 ft ceilings, 6 panel doors, luxury vinyl flooring, neutral-colored paint, & a cozy fireplace. The kitchen has been updated with soft close cherry cabinets, undercabinet lighting, corian countertops, stainless appliances, recessed lighting, and an expanded breakfast area w/bay window. The primary bedroom is spacious and has a walk-in closet, patio access, full bathroom, dual sinks, new lighting, & separate tub/shower. And enjoy those Arizona evenings on your very own private patio.