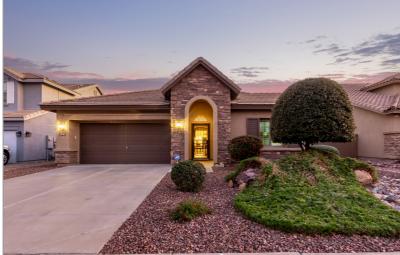

## 22013 W HADLEY ST

BUCKEYE, AZ 85326 | MLS #: 6650404

**\$485,000** | 4 BEDS | 3 BATHROOMS | 2 GARAGE SPACES | 2,020 SQUARE FEET

If there is such a thing as a "TURNKEY" Home this would be One! Raised Panel Cherry Wood Cabinets with 3" Rope style Crown molding. Diagonal Style Back Splash, and Kitchen Island Veneer with Black Diamond Marble Medallions. Granite Counter Tops, with an Undermounted Stainless Steel Sink. RO system for Drinking Water, soap dispenser. Side by Side Stainless Steel Refrigerator, Stainless-Steel Built-in Microwave and Dishwasher. Smooth Top Electric Stove with a Convection Oven. Plantation Shutters throughout the Entire Home with 4" Baseboards. Front two Bedrooms Share a Jack & Jill Style Bathroom. Ceiling Fans in all bedrooms. Recessed Can Lights. Pebble Tech Type Play Pool with a Waterfall. Pavers on the back Yard Patio, that extend out into the Back Yard. Tyle & Berber Carpet.

Stone Veneer in the Front of the Home. Coach Lights, Flood Lights on the East side of the home and Backyard. Keypad Garage Entry. Security door in the Front. Glass French Doors leading to th...

- Granite Countertops
- Plantation Shutters
- Dual Pane Windows
- Community Playground