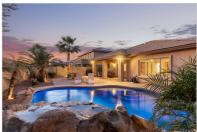

## 22013 W HADLEY ST

BUCKEYE, AZ 85326 | MLS #: 6650404

**\$485,000** | 4 BEDS | 3 BATHROOMS | 2 GARAGE SPACES | 2,020 SQUARE FEET

If there is such a thing as a "TURNKEY" Home this would be One! Raised Panel Cherry Wood Cabinets with 3" Rope style Crown molding. Diagonal Style Back Splash, and Kitchen Island Veneer with Black Diamond Marble Medallions. Granite Counter Tops, with an Undermounted Stainless Steel Sink. RO system for Drinking Water, soap dispenser. Side by Side Stainless Steel Refrigerator, Stainless-Steel Built-in Microwave and Dishwasher. Smooth Top Electric Stove with a Convection Oven. Plantation Shutters throughout the Entire Home with 4" Baseboards. Front two Bedrooms Share a Jack & Jill Style Bathroom. Ceiling Fans in all bedrooms. Recessed Can Lights. Pebble Tech Type Play Pool with a Waterfall. Pavers on the back Yard Patio, that extend out into the Back Yard. Tyle & Berber Carpet.

Stone Veneer in the Front of the Home. Coach Lights, Flood Lights on the East side of the home and Backyard. Keypad Garage Entry. Security door in the Front. Glass French Doors leading to th...

- Granite Countertops
- Plantation Shutters
- Dual Pane Windows
- Community Playground