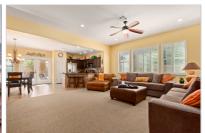

## 22013 W HADLEY ST

BUCKEYE, AZ 85326 | MLS #: 6650404

**\$485,000** | 4 BEDS | 3 BATHROOMS | 2 GARAGE SPACES | 2,020 SQUARE FEET

If there is such a thing as a "TURNKEY" Home this would be One! Raised Panel Cherry Wood Cabinets with 3" Rope style Crown molding. Diagonal Style Back Splash, and Kitchen Island Veneer with Black Diamond Marble Medallions. Granite Counter Tops, with an Undermounted Stainless Steel Sink. RO system for Drinking Water, soap dispenser. Side by Side Stainless Steel Refrigerator, Stainless-Steel Built-in Microwave and Dishwasher. Smooth Top Electric Stove with a Convection Oven. Plantation Shutters throughout the Entire Home with 4" Baseboards. Front two Bedrooms Share a Jack & Jill Style Bathroom. Ceiling Fans in all bedrooms. Recessed Can Lights. Pebble Tech Type Play Pool with a Waterfall. Pavers on the back Yard Patio, that extend out into the Back Yard. Tyle & Berber Carpet.