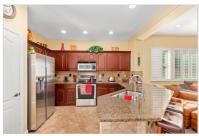

## 22013 W HADLEY ST

BUCKEYE, AZ 85326 | MLS #: 6650404

**\$485,000** | 4 BEDS | 3 BATHROOMS | 2 GARAGE SPACES | 2,020 SQUARE FEET

If there is such a thing as a "TURNKEY" Home this would be One! Raised Panel Cherry Wood Cabinets with 3" Rope style Crown molding. Diagonal Style Back Splash, and Kitchen Island Veneer with Black Diamond Marble Medallions. Granite Counter Tops, with an Undermounted Stainless Steel Sink. RO system for Drinking Water, soap dispenser. Side by Side Stainless Steel Refrigerator, Stainless-Steel Built-in Microwave and Dishwasher. Smooth Top Electric Stove with a Convection Oven. Plantation Shutters throughout the Entire Home with 4" Baseboards. Front two Bedrooms Share a Jack & Jill Style Bathroom. Ceiling Fans in all bedrooms. Recessed Can Lights. Pebble Tech Type Play Pool with a Waterfall. Pavers on the back Yard Patio, that extend out into the Back Yard. Tyle & Berber Carpet.