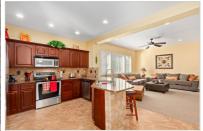

## 22013 W HADLEY ST

BUCKEYE, AZ 85326 | MLS #: 6650404

**\$485,000** | 4 BEDS | 3 BATHROOMS | 2 GARAGE SPACES | 2,020 SQUARE FEET

If there is such a thing as a "TURNKEY" Home this would be One! Raised Panel Cherry Wood Cabinets with 3" Rope style Crown molding. Diagonal Style Back Splash, and Kitchen Island Veneer with Black Diamond Marble Medallions. Granite Counter Tops, with an Undermounted Stainless Steel Sink. RO system for Drinking Water, soap dispenser. Side by Side Stainless Steel Refrigerator, Stainless-Steel Built-in Microwave and Dishwasher. Smooth Top Electric Stove with a Convection Oven. Plantation Shutters throughout the Entire Home with 4" Baseboards. Front two Bedrooms Share a Jack & Jill Style Bathroom. Ceiling Fans in all bedrooms. Recessed Can Lights. Pebble Tech Type Play Pool with a Waterfall. Pavers on the back Yard Patio, that extend out into the Back Yard. Tyle & Berber Carpet.