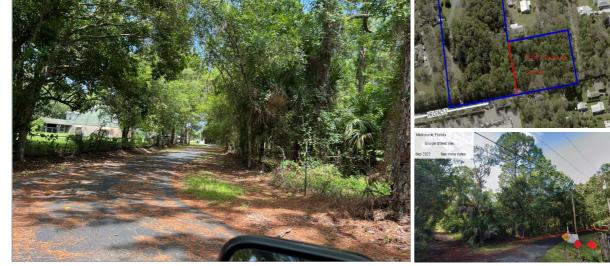

## PARCEL 2 HELEN ST. PAST 7639 HELEN ST.

MELBOURNE, FL 32904

## \$255,000 | 2 ACRE SQUARE FEET

View Online: http://www.mysinglepropertywebsites.com/114350 For Instant Photos: Text 233838 To 415-877-1411

Present your offer Now before you have Competition! Call Lynn Now 321-427-6788!

Rare opportunity to purchase vacant residential land in the heart of West Melbourne! Discerning buyers want to build a custom home and large parcels are not easy to come by! No HOA to join, The lot is close to shopping, dining, parks, beaches, & the ideal location to make your dream home a reality! The area boasts A-rated schools, close to all major employers, a few minutes to I-95, & less than an hour to the Orlando airports. Large lot for a custom home, pool & enough space to store a boat or RV. Great lot, not heavily treed. Time to build what you really want for your dream home!