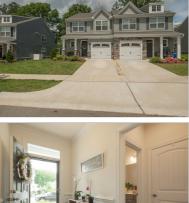

## 10632 HALFLIGHT DRIVE

N. CHESTERFIELD , VA 23236 | MLS #: 2411646

\$400,000 | 4 BEDS | 2.5 BATHROOMS | DRIVEWAY CAR PARKING | 1957 SQUARE FEET

View Online: http://www.viewlisting.info/121770 For Instant Photos: Text 874485 To 415-877-1411

## Remarks/Disclaimer

Remarks:Location, location! This duplex sits conveniently between Midlothian Turnpike and Hull Street Road, right by the courthouse. With easy access to the 76 and 288 exits, it's a hub to everywhere. Just 9 minutes away, you'll find Chesterfield Town Center, Sam's Club, Costco, as well as various retail shops and restaurants. Need groceries? The nearby Food Lion is only a 4minute drive away, making errands a breeze. Inside, the property boasts numerous upgrades, such as a stunning marble backsplash, staggered cabinets, and gas cooking. The first floor features engineered hardwood flooring for low-maintenance living, while upstairs, a tankless water heater and stainless steel appliances await. The overlooking loft provides a perfect space for an office or study room. Y ...

- Gas Range
- 1st Floor Primary bedroom suite
- 1st floor Engineering Hardwood
- Flooring
- External venting hood system
- Painted garage
- 6' White Vinyl Privacy Fencing
- Additional concrete patioThe overlooking Loft