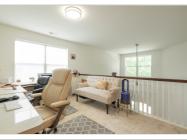

## Remarks/Disclaimer

Remarks:Location, location! This duplex sits conveniently between Midlothian Turnpike and Hull Street Road, right by the courthouse. With easy access to the 76 and 288 exits, it's a hub to everywhere. Just 9 minutes away, you'll find Chesterfield Town Center, Sam's Club, Costco, as well as various retail shops and restaurants. Need groceries? The nearby Food Lion is only a 4minute drive away, making errands a breeze. Inside, the property boasts numerous upgrades, such as a stunning marble backsplash, staggered cabinets, and gas cooking. The first floor features engineered hardwood flooring for low-maintenance living, while upstairs, a tankless water heater and stainless steel appliances await. The overlooking loft provides a perfect space for an office or study room. Y ...

- Gas Range
- 1st Floor Primary bedroom suite
- 1st floor Engineering Hardwood
- Flooring
- External venting hood system
- Painted garage
- 6' White Vinyl Privacy Fencing
- Additional concrete patioThe overlooking Loft