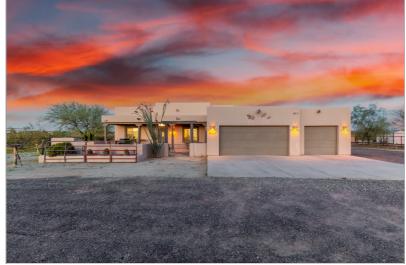

## 28319 N 252ND AVE

WITTMANN, AZ 85361 | MLS #: 6696908

**\$1,300,000** | 4 BEDS | 2 BATHROOMS | 3 GARAGE SPACES | 2,115 SQUARE FEET

View Online: http://28319\_252nd.homeis4sale.com For Instant Photos: Text 612547 To 415-877-1411

\*\*\*DREAM HORSE PROPERTY\*\*\* Escape the hustle & bustle of the city and embrace the beauty & serenity of country life in this fantastic Custom Santa-fe style property! This beauty is located on it's own private road, comes with a MASSIVE almost 5 acre lot including 2 parcels!! Upon arrival, discover roping & riding arena, 6 shaded double stalls total of 12 stalls and 19 pens with water at each one, 40 foot conex for tack, hay & extra storage, This is one of the most completely turn-key, ready to move into horse properties out there. Conveniently located within a 30 minute drive to all the great roping & barrel racing arenas in Morristown, Wickenburg & Buckeye RV hookups parking with ele., plenty of room for all your toys, horse trailers & Big trucks, your own private well with the ability to have 4 shares if more homes were to be built on the additional parcel someday, a 3-car garage & gated courtvard with Rustic knotty pine beams. This bright... \*\*\*DREAM HORSE PROPERTY\*\*\* Escape the hustle & bustle of the city and a 3-car garage & gated courtyard with Rustic knotty pine beams. This bright...