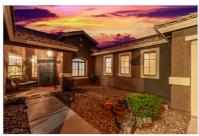

## 11323 E ROSELLE CIR

MESA, AZ 85212 | MLS #: 6696042

**\$599,900** | 4 BEDS | 2 BATHROOMS | 3 GARAGE SPACES | 2,607 SQUARE FEET

Step into the essence of pride and luxury in this exquisite single-level Richmond American abode. Nestled in a serene cul-de-sac adjacent to a charming park, this rare gem stands out with only two of its kind in the entire community. Upon crossing the threshold, be greeted by a seamless fusion of elegance and comfort. A formal dining room or den beckons, leading to a spacious great room and a delightful eat-in kitchen. Boasting four bedrooms and two baths, this home is a sanctuary of tranquility. Inside, fresh paint adorns the walls, while tile graces the pathways and plush carpets invite you into the bedrooms. The kitchen dazzles with new stainless steel appliances, a chic faucet, ample cabinet space, a convenient desk area, and a sunlit breakfast bar overlooking the backyard oasis.

The master suite indulges with a recently updated bathroom featuring a luxurious Kohler shower, a generous walk-in closet, and contemporary gray cabinets and flooring.

Step outside to a ...

- Cul-De-Sac
- Stainless Steel Appliances
- Walk-in Closet
- Pool