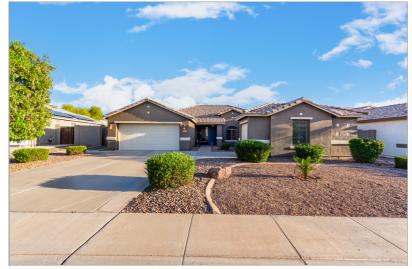

## 11323 E ROSELLE CIR

MESA, AZ 85212 | MLS #: 6696042

**\$599,900** | 4 BEDS | 2 BATHROOMS | 3 GARAGE SPACES | 2,607 SQUARE FEET

Step into the essence of pride and luxury in this exquisite single-level Richmond American abode. Nestled in a serene cul-de-sac adjacent to a charming park, this rare gem stands out with only two of its kind in the entire community. Upon crossing the threshold, be greeted by a seamless fusion of elegance and comfort. A formal dining room or den beckons, leading to a spacious great room and a delightful eat-in kitchen. Boasting four bedrooms and two baths, this home is a sanctuary of tranquility. Inside, fresh paint adorns the walls, while tile graces the pathways and plush carpets invite you into the bedrooms. The kitchen dazzles with new stainless steel appliances, a chic faucet, ample cabinet space, a convenient desk area, and a sunlit breakfast bar overlooking the backyard oasis.

The master suite indulges with a recently updated bathroom featuring a luxurious Kohler shower, a generous walk-in closet, and contemporary gray cabinets and flooring.

Step outside to a ...

- Cul-De-Sac
- Stainless Steel Appliances
- Walk-in Closet
- Pool