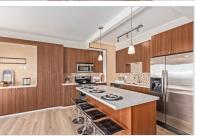

Come experience the excitement of High-Rise Living at the Landmark Towers in the heart of Phoenix's Central Corridor! As you enter in, the spectacular panoramic views of Downtown and South Mountain from the 14th floor will take your breath away! This bright and open layout features a Great Room, 2 Bedrooms, a Bonus Room, 2 Baths, built-in desk/office area, 3 private balconies and inside laundry! Gourmet kitchen is fully equipped with Quartz Counters, beautiful wood cabinetry, a Mosaic Tile Backsplash, Track & Pendant Lighting, Stainless Steel Appliances & an Island with a Breakfast Bar. Open Great Room features a Built-In for a 65' TV, lots of storage, wired for Surround Sound & a Private Balcony for your morning coffee or evening cocktail!