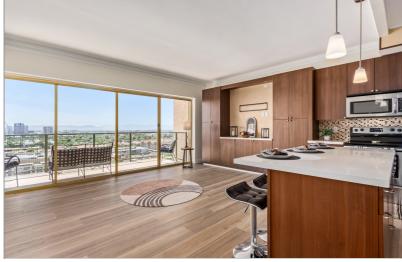

Come experience the excitement of High-Rise Living at the Landmark Towers in the heart of Phoenix's Central Corridor! As you enter in, the spectacular panoramic views of Downtown and South Mountain from the 14th floor will take your breath away! This bright and open layout features a Great Room, 2 Bedrooms, a Bonus Room, 2 Baths, built-in desk/office area, 3 private balconies and inside laundry! Gourmet kitchen is fully equipped with Quartz Counters, beautiful wood cabinetry, a Mosaic Tile Backsplash, Track & Pendant Lighting, Stainless Steel Appliances & an Island with a Breakfast Bar. Open Great Room features a Built-In for a 65' TV, lots of storage, wired for Surround Sound & a Private Balcony for your morning coffee or evening cocktail!

- Wood-look Flooring
- SS Appliances
- Quartz Counters
- Balcony