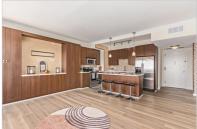

Come experience the excitement of High-Rise Living at the Landmark Towers in the heart of Phoenix's Central Corridor! As you enter in, the spectacular panoramic views of Downtown and South Mountain from the 14th floor will take your breath away! This bright and open layout features a Great Room, 2 Bedrooms, a Bonus Room, 2 Baths, built-in desk/office area, 3 private balconies and inside laundry! Gourmet kitchen is fully equipped with Quartz Counters, beautiful wood cabinetry, a Mosaic Tile Backsplash, Track & Pendant Lighting, Stainless Steel Appliances & an Island with a Breakfast Bar. Open Great Room features a Built-In for a 65' TV, lots of storage, wired for Surround Sound & a Private Balcony for your morning coffee or evening cocktail!

- Wood-look Flooring
- SS Appliances
- Quartz Counters
- Balcony