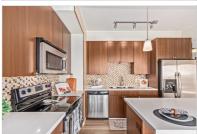

Come experience the excitement of High-Rise Living at the Landmark Towers in the heart of Phoenix's Central Corridor! As you enter in, the spectacular panoramic views of Downtown and South Mountain from the 14th floor will take your breath away! This bright and open layout features a Great Room, 2 Bedrooms, a Bonus Room, 2 Baths, built-in desk/office area, 3 private balconies and inside laundry! Gourmet kitchen is fully equipped with Quartz Counters, beautiful wood cabinetry, a Mosaic Tile Backsplash, Track & Pendant Lighting, Stainless Steel Appliances & an Island with a Breakfast Bar. Open Great Room features a Built-In for a 65' TV, lots of storage, wired for Surround Sound & a Private Balcony for your morning coffee or evening cocktail!

- Wood-look Flooring
- SS Appliances
- Quartz Counters
- Balcony