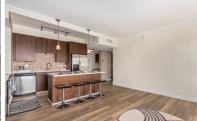

Come experience the excitement of High-Rise Living at the Landmark Towers in the heart of Phoenix's Central Corridor! As you enter in, the spectacular panoramic views of Downtown and South Mountain from the 14th floor will take your breath away! This bright and open layout features a Great Room, 2 Bedrooms, a Bonus Room, 2 Baths, built-in desk/office area, 3 private balconies and inside laundry! Gourmet kitchen is fully equipped with Quartz Counters, beautiful wood cabinetry, a Mosaic Tile Backsplash, Track & Pendant Lighting, Stainless Steel Appliances & an Island with a Breakfast Bar. Open Great Room features a Built-In for a 65' TV, lots of storage, wired for Surround Sound & a Private Balcony for your morning coffee or evening cocktail!

- Wood-look Flooring
- SS Appliances
- Quartz Counters
- Balcony