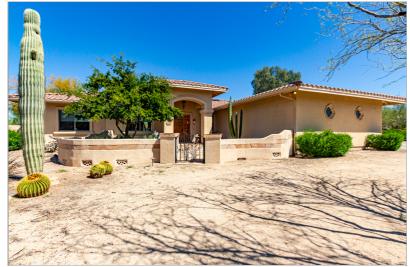

## 2324 W TANYA TRL

PHOENIX, AZ 85086 | MLS #: 6690866

## **\$950,000** | 3 BEDS | 2.5 BATHROOMS | 2 GARAGE SPACES | 2,739 SQUARE FEET

Discover the epitome of desert living in this exceptional 1+ acre property in North Phoenix, where privacy meets convenience in a breathtaking setting with NO HOA! This home is a sanctuary of peace and tranquility, perfectly situated just minutes from Anthem Country Club, the vibrant Norterra shopping and dining scene, Boulder Creek High School, Sonoran Health Medical Center, and the convenience of the I-17 for effortless commuting. Experience unparalleled energy efficiency with OWNED solar panels that dramatically reduce your energy bills. This remarkable residence boasts a welcoming circular driveway leading to a spacious 2-car garage, an RV gate, and a charming courtyard entry. Step inside to find an interior that embodies modern elegance with clean lines, an abundance of natural light, and a soothing color palette. With fire sprinklers installed throughout, this home features a formal dining room and a spacious living room equipped with surround sound, media niches, per...

- Prime Location
- Circular Drive
- Gazebo
- Solar Panels