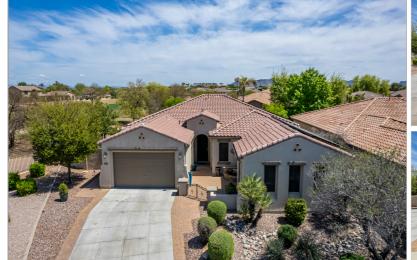

## 6563 S. LEGEND CT

GILBERT, AZ 85298

## \$ | 4 BEDS | 3.5 BATHROOMS | 3 GARAGE SPACES | 3,073 SQUARE FEET

View Online: http://6563legend.homeis4sale.com For Instant Photos: Text 623853 To 415-877-1411

Welcome to this charming home in the peaceful Summersett Village! Providing 3 beds, 2 baths, low-care landscape, & a 2-car garage w/attached cabinetry. Discover a great floor plan showcasing a formal living room and an inviting family/dining room that opens to the kitchen! SS appliances, granite counters, ample wood cabinetry, and an island w/breakfast bar make up the culinary space. Natural light filled the spaces, complemented by designer paint, archways, and tile flooring w/wood-look in bedrooms. Main bedroom has a bay window & a full bathroom w/a walk-in closet. Flexible den is perfect for an office, offering sliding doors to the back. You'll LOVE the large backyard with an open patio & cozy pergola, the ideal spot for relaxing! The storage shed ensures tools are organized. Visit now!