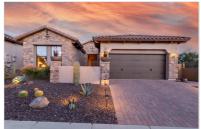

## 1925 N WOODRUFF

MESA, AZ 85207 | MLS #: 6684781

\$705,000 | 3 BEDS | 3 BATHROOMS | 3 GARAGE SPACES | 1,987 SQUARE FEET

This property in the desirable Mountain Bridge community offers a combo of modern luxury & outdoor living. As you enter, you're greeted by an airy, open layout w/wood-look tile floors & high ceilings. The highlight of the home is the nearly 20-foot retractable wall of glass that seamlessly connects the indoor space w/outdoor living, while added full width remote controlled blinds/shears provide privacy when needed. The chef's kitchen is a standout feature, boasting high-end SS appliances including a Wolf gas cooktop & wall oven. White cabinets w/crown molding, granite countertops, & backsplash add elegance, while practical features like pull-outs & soft close doors throughout house enhance functionality. The center island dbls as a breakfast har, perfect for casual diping or entertaining center island dbls as a breakfast bar, perfect for casual dining or entertaining.