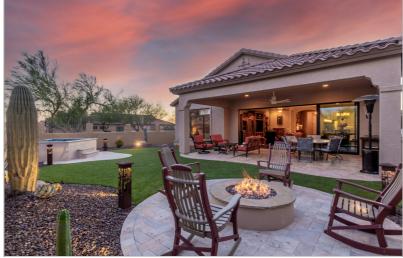

## 1925 N WOODRUFF

MESA, AZ 85207 | MLS #: 6684781

\$705,000 | 3 BEDS | 3 BATHROOMS | 3 GARAGE SPACES | 1,987 SQUARE FEET

This property in the desirable Mountain Bridge community offers a combo of modern luxury & outdoor living. As you enter, you're greeted by an airy, open layout w/wood-look tile floors & high ceilings. The highlight of the home is the nearly 20-foot retractable wall of glass that seamlessly connects the indoor space w/outdoor living, while added full width remote controlled blinds/shears provide privacy when needed. The chef's kitchen is a standout feature, boasting high-end SS appliances including a Wolf gas cooktop & wall oven. White cabinets w/crown molding, granite countertops, & backsplash add elegance, while practical features like pull-outs & soft close doors throughout house enhance functionality. The center island dbls as a breakfast har, perfect for casual diping or entertaining center island dbls as a breakfast bar, perfect for casual dining or entertaining.

The primary bdrm is a retreat, offering a private bath w/dual sinks & a walk-in closet customized by Classy Closets, providing ample storage space & organizatio...

Built-in BBQ

- High Ceilings
- SS Appliances
- Granite Countertops
- Walk-in Closet