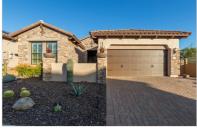

## 1925 N WOODRUFF

MESA, AZ 85207 | MLS #: 6684781

\$705,000 | 3 BEDS | 3 BATHROOMS | 3 GARAGE SPACES | 1,987 SQUARE FEET

This property in the desirable Mountain Bridge community offers a combo of modern luxury & outdoor living. As you enter, you're greeted by an airy, open layout w/wood-look tile floors & high ceilings. The highlight of the home is the nearly 20-foot retractable wall of glass that seamlessly connects the indoor space w/outdoor living, while added full width remote controlled blinds/shears provide privacy when needed. The chef's kitchen is a standout feature, boasting high-end SS appliances including a Wolf gas cooktop & wall oven. White cabinets w/crown molding, granite countertops, & backsplash add elegance, while practical features like pull-outs & soft close doors throughout house enhance functionality. The center island dbls as a breakfast har, perfect for casual diping or entertaining center island dbls as a breakfast bar, perfect for casual dining or entertaining.