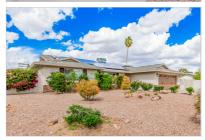

## 5102 E PRESIDIO RD

SCOTTSDALE, AZ 85254 | MLS #: 6680084

\$1,099,000 | 4 BEDS | 2 BATHROOMS | 2 GARAGE SPACES | 2,017 SQUARE FEET

Private lighted Pickleball Court, Stadium Seating. Down-to-the studs renovation in 2018! NEW wiring, HVAC, plumbing, drywall, stucco, windows, doors. Modernized, split floor plan w/ luxurious master suite, Alder barn door, 3 sets of French doors, no stairs or carpet, Chef's kitchen, 'Gray quartzite, spectacular granite. Glass 'backsplash, under-cabinet LED's, hidden outlets. Double ovens, 'cooktop,pot filler, warming drawer, wine frig, 'Bosch D/W. Wood like Tile Wall, tall baseboards. Baldwin levers,2-panel doors. Wood-look tile, Extended Driveway to park 6 cars. Leased solar system. Large patio plus gazebo, BBQ & mini frig. Over 1/3 acre. Plans available (including structural engineering) for addition of new master suite, 5th bedroom and expanding to a 4 car garage.