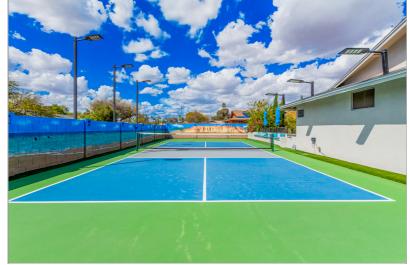

## 5102 E PRESIDIO RD

SCOTTSDALE, AZ 85254 | MLS #: 6680084

\$1,099,000 | 4 BEDS | 2 BATHROOMS | 2 GARAGE SPACES | 2,017 SQUARE FEET

Private lighted Pickleball Court, Stadium Seating. Down-to-the studs renovation in 2018! NEW wiring, HVAC, plumbing, drywall, stucco, windows, doors. Modernized, split floor plan w/ luxurious master suite, Alder barn door, 3 sets of French doors, no stairs or carpet, Chef's kitchen, 'Gray quartzite, spectacular granite. Glass 'backsplash, under-cabinet LED's, hidden outlets. Double ovens, 'cooktop,pot filler, warming drawer, wine frig, 'Bosch D/W. Wood like Tile Wall, tall baseboards. Baldwin levers,2-panel doors. Wood-look tile, Extended Driveway to park 6 cars. Leased solar system. Large patio plus gazebo, BBQ & mini frig. Over 1/3 acre. Plans available (including structural engineering) for addition of new master suite, 5th bedroom and expanding to a 4 car garage.