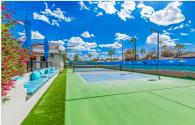

## 5102 E PRESIDIO RD

SCOTTSDALE, AZ 85254 | MLS #: 6680084

\$1,099,000 | 4 BEDS | 2 BATHROOMS | 2 GARAGE SPACES | 2,017 SQUARE FEET

Private lighted Pickleball Court, Stadium Seating. Down-to-the studs renovation in 2018! NEW wiring, HVAC, plumbing, drywall, stucco, windows, doors. Modernized, split floor plan w/ luxurious master suite, Alder barn door, 3 sets of French doors, no stairs or carpet, Chef's kitchen, 'Gray quartzite, spectacular granite. Glass 'backsplash, under-cabinet LED's, hidden outlets. Double ovens, 'cooktop,pot filler, warming drawer, wine frig, 'Bosch D/W. Wood like Tile Wall, tall baseboards. Baldwin levers,2-panel doors. Wood-look tile, Extended Driveway to park 6 cars. Leased solar system. Large patio plus gazebo, BBQ & mini frig. Over 1/3 acre. Plans available (including structural engineering) for addition of new master suite, 5th bedroom and expanding to a 4 car garage.