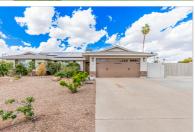

## 5102 E PRESIDIO RD

SCOTTSDALE, AZ 85254 | MLS #: 6680084

\$1,099,000 | 4 BEDS | 2 BATHROOMS | 2 GARAGE SPACES | 2,017 SQUARE FEET

Private lighted Pickleball Court, Stadium Seating. Down-to-the studs renovation in 2018! NEW wiring, HVAC, plumbing, drywall, stucco, windows, doors. Modernized, split floor plan w/ luxurious master suite, Alder barn door, 3 sets of French doors, no stairs or carpet, Chef's kitchen, 'Gray quartzite, spectacular granite. Glass 'backsplash, under-cabinet LED's, hidden outlets. Double ovens, 'cooktop,pot filler, warming drawer, wine frig, 'Bosch D/W. Wood like Tile Wall, tall baseboards. Baldwin levers,2-panel doors. Wood-look tile, Extended Driveway to park 6 cars. Leased solar system. Large patio plus gazebo, BBQ & mini frig. Over 1/3 acre. Plans available (including structural engineering) for addition of new master suite, 5th bedroom and expanding to a 4 car garage.