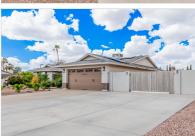

## 5102 E PRESIDIO RD

SCOTTSDALE, AZ 85254 | MLS #: 6680084

\$1,099,000 | 4 BEDS | 2 BATHROOMS | 2 GARAGE SPACES | 2,017 SQUARE FEET

Private lighted Pickleball Court, Stadium Seating. Down-to-the studs renovation in 2018! NEW wiring, HVAC, plumbing, drywall, stucco, windows, doors. Modernized, split floor plan w/ luxurious master suite, Alder barn door, 3 sets of French doors, no stairs or carpet, Chef's kitchen, 'Gray quartzite, spectacular granite. Glass 'backsplash, under-cabinet LED's, hidden outlets. Double ovens, 'cooktop,pot filler, warming drawer, wine frig, 'Bosch D/W. Wood like Tile Wall, tall baseboards. Baldwin levers,2-panel doors. Wood-look tile, Extended Driveway to park 6 cars. Leased solar system. Large patio plus gazebo, BBQ & mini frig. Over 1/3 acre. Plans available (including structural engineering) for addition of new master suite, 5th bedroom and expanding to a 4 car garage.