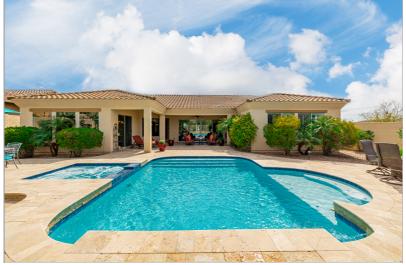

## 18164 W DESERT SAGE DR

GOODYEAR, AZ 85338 | MLS #: 6670387

\$1,025,000 | 3 BEDS | 3.5 BATHROOMS | 3 GARAGE SPACES | 3,428 SQUARE FEET

Luxury meets tranquility in this stunning David Weekley home in Estrella's premier gated golf course community! Exceptional lot w/hillside views! The welcoming courtyard & elegant entry hall draw you into a beautifully upgraded open floor plan overlooking a lush outdoor oasis. The kitchen is a chef's dream: high end GE appliances, alder wood & glass front cabinetry, expansive island w/cabinet storage & pendant lighting, sleek granite counters & large walk-in pantry. Pamper yourself in the sumptuous owner's retreat w/barn door entry to a spa-style ensuite w/oversized walk-in shower, luxurious soaker tub & separate vanities. Outside awaits a relaxing escape & entertainer's dream: sparkling pool & spa, lots of travertine decking & multiple places to gather & savor spectacular sunsets. Ahh!