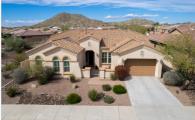

## 18164 W DESERT SAGE DR

GOODYEAR, AZ 85338 | MLS #: 6670387

\$1,025,000 | 3 BEDS | 3.5 BATHROOMS | 3 GARAGE SPACES | 3,428 SQUARE FEET

Luxury meets tranquility in this stunning David Weekley home in Estrella's premier gated golf course community! Exceptional lot w/hillside views! The welcoming courtyard & elegant entry hall draw you into a beautifully upgraded open floor plan overlooking a lush outdoor oasis. The kitchen is a chef's dream: high end GE appliances, alder wood & glass front cabinetry, expansive island w/cabinet storage & pendant lighting, sleek granite counters & large walk-in pantry. Pamper yourself in the sumptuous owner's retreat w/barn door entry to a spa-style ensuite w/oversized walk-in shower, luxurious soaker tub & separate vanities. Outside awaits a relaxing escape & entertainer's dream: sparkling pool & spa, lots of travertine decking & multiple places to gather & savor spectacular sunsets. Ahh!