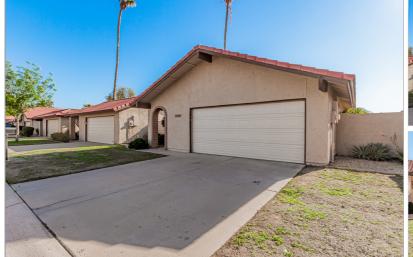

## 11611 S KI RD

PHOENIX, AZ 85044 | MLS #: 6663808

## \$350,000 | 2 BEDS | 2 BATHROOMS | 2 GARAGE SPACES | 985 SQUARE FEET

View Online: http://11611ki.homeis4sale.com For Instant Photos: Text 340353 To 415-877-1411

Gorgeous Ahwatukee home with completely remodeled interior. This home boasts original hardwood flooring in family room plus brand new wood look tile in bedrooms and bathrooms. Kitchen is stunning with brand new quartz countertops, tile backsplash, new stainless steel appliances, Shaker cabinets, cabinet hardware and lighting. Master bathroom will amaze with its stunning new white tile shower, new toilet, new countertops, fixtures and lighting. Secondary bathroom has also been newly remodeled and it too boasts brand new tile shower, countertops, toilet, fixtures and lighting. Home has brand new roof and new exterior paint which are included in the HOA. Centrally located near shopping, entertainment, golf and recreation opportunities in Ahwatukee and South Mountain Park.