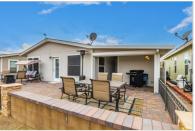

## \$335,000 | 2 BEDS | 2 BATHROOMS | 1 CARPORT SPACE | 1,104 SQUARE FEET

Too many upgrades to list in this model-like 2 bed, 2 bath home! Features stunning east-facing 14' deck off the golf course with mountain views. Welcoming front porch was updated & enlarged as well. New paint inside & out. New quartz countertops accent wood kitchen cabinetry with hardware. Recessed lighting, built-in appliances, new porcelan sink, angled island w/ storage & breakfast bar. Water purification system. Primary bath updated with glass shower doors, executive double sink vanity. Guest bath also has ugraded vanity with quartz tops! New 90-ft shed with electric & lights on epoxied carport. Carport extended & privacy siding added. Electric roller privacy shutters create more safe storage when you're out of town. New waterproof flooring, new carpets, new blinds and more!