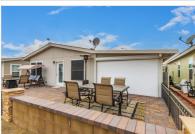

## \$335,000 | 2 BEDS | 2 BATHROOMS | 1 CARPORT SPACE | 1,104 SQUARE FEET

Too many upgrades to list in this model-like 2 bed, 2 bath home! Features stunning east-facing 14' deck off the golf course with mountain views. Welcoming front porch was updated & enlarged as well. New paint inside & out. New quartz countertops accent wood kitchen cabinetry with hardware. Recessed lighting, built-in appliances, new porcelan sink, angled island w/ storage & breakfast bar. Water purification system. Primary bath updated with glass shower doors, executive double sink vanity. Guest bath also has ugraded vanity with quartz tops! New 90-ft shed with electric & lights on epoxied carport. Carport extended & privacy siding added. Electric roller privacy shutters create more safe storage when you're out of town. New waterproof flooring, new carpets, new blinds and more!