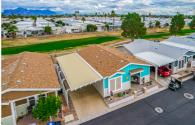

## \$335,000 | 2 BEDS | 2 BATHROOMS | 1 CARPORT SPACE | 1,104 SQUARE FEET

Too many upgrades to list in this model-like 2 bed, 2 bath home! Features stunning east-facing 14' deck off the golf course with mountain views. Welcoming front porch was updated & enlarged as well. New paint inside & out. New quartz countertops accent wood kitchen cabinetry with hardware. Recessed lighting, built-in appliances, new porcelan sink, angled island w/ storage & breakfast bar. Water purification system. Primary bath updated with glass shower doors, executive double sink vanity. Guest bath also has ugraded vanity with quartz tops! New 90-ft shed with electric & lights on epoxied carport. Carport extended & privacy siding added. Electric roller privacy shutters create more safe storage when you're out of town. New waterproof flooring, new carpets, new blinds and more!

- Mountain Views
- Quartz Countertops
- Recessed Lighting
- Dual Pane Windows