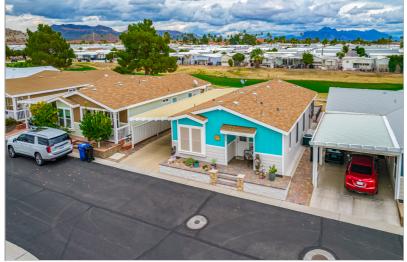

## 650 N HAWES RD 2822

MESA, AZ 85207 | MLS #: 6656120

## \$335,000 | 2 BEDS | 2 BATHROOMS | 1 CARPORT SPACE | 1,104 SQUARE FEET

Too many upgrades to list in this model-like 2 bed, 2 bath home! Features stunning east-facing 14' deck off the golf course with mountain views. Welcoming front porch was updated & enlarged as well. New paint inside & out. New quartz countertops accent wood kitchen cabinetry with hardware. Recessed lighting, built-in appliances, new porcelan sink, angled island w/ storage & breakfast bar. Water purification system. Primary bath updated with glass shower doors, executive double sink vanity. Guest bath also has ugraded vanity with quartz tops! New 90-ft shed with electric & lights on epoxied carport. Carport extended & privacy siding added. Electric roller privacy shutters create more safe storage when you're out of town. New waterproof flooring, new carpets, new blinds and more!

- Mountain Views
- Quartz Countertops
- Recessed Lighting
- Dual Pane Windows