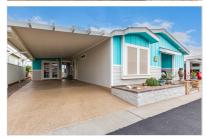

## 650 N HAWES RD 2822

MESA, AZ 85207 | MLS #: 6656120

## \$335,000 | 2 BEDS | 2 BATHROOMS | 1 CARPORT SPACE | 1,104 SQUARE FEET

Too many upgrades to list in this model-like 2 bed, 2 bath home! Features stunning east-facing 14' deck off the golf course with mountain views. Welcoming front porch was updated & enlarged as well. New paint inside & out. New quartz countertops accent wood kitchen cabinetry with hardware. Recessed lighting, built-in appliances, new porcelan sink, angled island w/ storage & breakfast bar. Water purification system. Primary bath updated with glass shower doors, executive double sink vanity. Guest bath also has ugraded vanity with quartz tops! New 90-ft shed with electric & lights on epoxied carport. Carport extended & privacy siding added. Electric roller privacy shutters create more safe storage when you're out of town. New waterproof flooring, new carpets, new blinds and more!