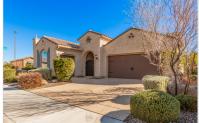

## 26575 W MELINDA LN

BUCKEYE, AZ 85396 | MLS #: 6645147

\$515,000 | 2 BEDS | 2 BATHROOMS | 2.5 GARAGE SPACES | 2,010 SQUARE FEET

Come and experience this immaculate and lightly lived in 2018 Preserve Model home loaded with upgrades, project free and move-in ready to allow any "lucky" Buyers to move in and immediately enjoy all Festival has to offer on Day 1! From the gourmet Kitchen with a Gas Range and high-end Whirlpool appliances, to "carpet free" LVT/Tile Flooring & Plantation Shutters throughout, a posh Master Bath with a high end Walk-In 'Rain Shower' setup, and a private Den with double doors. You'll be impressed! In addition, marvel at the extended main garage with ample storage and a 'workshop Niche', PLUS a separate GOLF CART GARAGE! The Outdoor living is a real treat, with a private fenced backyard, and a classy covered Patio featuring a GAS FIREPLACE. And just a 2 minute walk to Festival's DOG PARK!