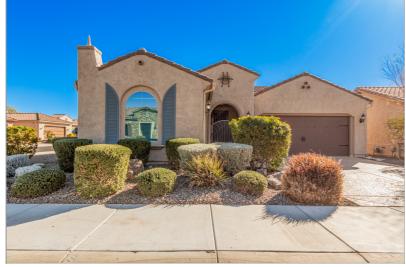

## 26575 W MELINDA LN

BUCKEYE, AZ 85396 | MLS #: 6645147

\$515,000 | 2 BEDS | 2 BATHROOMS | 2.5 GARAGE SPACES | 2,010 SQUARE FEET

Come and experience this immaculate and lightly lived in 2018 Preserve Model home loaded with upgrades, project free and move-in ready to allow any "lucky" Buyers to move in and immediately enjoy all Festival has to offer on Day 1! From the gourmet Kitchen with a Gas Range and high-end Whirlpool appliances, to "carpet free" LVT/Tile Flooring & Plantation Shutters throughout, a posh Master Bath with a high end Walk-In 'Rain Shower' setup, and a private Den with double doors. You'll be impressed! In addition, marvel at the extended main garage with ample storage and a 'workshop Niche', PLUS a separate GOLF CART GARAGE! The Outdoor living is a real treat, with a private fenced backyard, and a classy covered Patio featuring a GAS FIREPLACE. And just a 2 minute walk to Festival's DOG PARK!