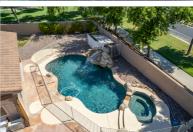

Resort style living awaits in this spectacular family home in Power Ranch on a premium corner lot (almost 1/3 acre!) no neighbors behind, complete with heated play pool, spa, and rock waterfall/Grotto! This home is approx. 4000 sq ft with a rock front elevation, inviting slate entry front porch, and an open floor plan with soaring vaulted ceilings. Features 5 bedrooms, 2 Master suites (1 up and 1 down) and 3 more good sized bedrooms upstairs, 3.5 baths (2 up), extended 3-car garage with lots of built-in storage, a formal living room, dining room, and a great room w/gorgeous hand scraped, distressed hardwood floors. Great room has a majestic fireplace and is open to kitchen complete with white cabinets, custom backsplash, granite island & countertops, vent hood, double ovens, farm sink, SS appliances w/refrigerator.

Rock Waterfall/Grotto