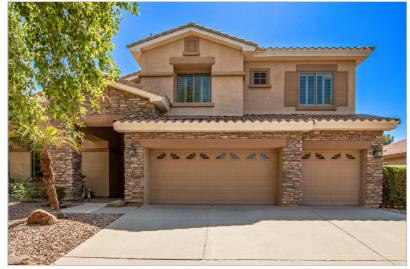

## 4725 S RIM RD

GILBERT, AZ 85297 | MLS #: 6590731

**\$865,000** | 5 BEDS | 3.5 BATHROOMS | 3 GARAGE SPACES | 4,000 SQUARE FEET

View Online: http://4725rim.homeis4sale.com For Instant Photos: Text 521531 To 415-877-1411

Resort style living awaits in this spectacular family home in Power Ranch on a premium corner lot (almost 1/3 acre!) no neighbors behind, complete with heated play pool, spa, and rock waterfall/Grotto! This home is approx. 4000 sq ft with a rock front elevation, inviting slate entry front porch, and an open floor plan with soaring vaulted ceilings. Features 5 bedrooms, 2 Master suites (1 up and 1 down) and 3 more good sized bedrooms upstairs, 3.5 baths (2 up), extended 3-car garage with lots of built-in storage, a formal living room, dining room, and a great room w/gorgeous hand scraped, distressed hardwood floors. Great room has a majestic fireplace and is open to kitchen complete with white cabinets, custom backsplash, granite island & countertops, vent hood, double ovens, farm sink, SS appliances w/refrigerator.