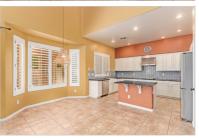

Resort style living awaits in this spectacular family home in Power Ranch on a premium corner lot (almost 1/3 acre!) no neighbors behind, complete with heated play pool, spa, and rock waterfall/Grotto! This home is approx. 4000 sq ft with a rock front elevation, inviting slate entry front porch, and an open floor plan with soaring vaulted ceilings. Features 5 bedrooms, 2 Master suites (1 up and 1 down) and 3 more good sized bedrooms upstairs, 3.5 baths (2 up), extended 3-car garage with lots of built-in storage, a formal living room, dining room, and a great room w/gorgeous hand scraped, distressed hardwood floors. Great room has a majestic fireplace and is open to kitchen complete with white cabinets, custom backsplash, granite island & countertops, vent hood, double ovens, farm sink, SS appliances w/refrigerator.