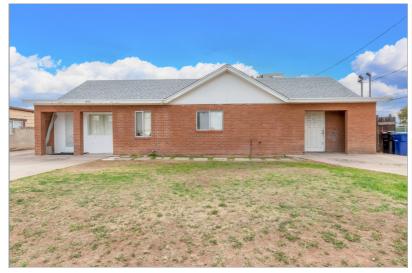

## 1973 E DON CARLOS AVE

TEMPE, AZ 85281 | MLS #: 6524382

**\$900,000** | 11730 SQUARE FEET

View Online: http://1973doncarlos.homeis4sale.com For Instant Photos: Text 332770 To 415-877-1411

What a fantastic opportunity to own this wonderful Triplex property in a huge lot in East Tempe location! It includes ample parking space for your trucks! Inside Unit 1, you'll find a spacious great room, a kitchen with white cabinets, built-in appliances, 2 good-sized bedrooms w/closets, and 2 bathrooms for added comfort. Unit 2 offers a large living/dining room, a fully equipped kitchen with white cabinets, 2 bedrooms with one has backyard access, and a full bathroom for your convenience. Unit 3 features a sizable living room, a formal dining area, a kitchen with white cabinets, a bedroom, and a bathroom. Check out the HUGE backyard with natural grass & a detached storage shed! Close to parks, restaurants, and freeways for easy commuting. This gem is an excellent investment! Must see!!