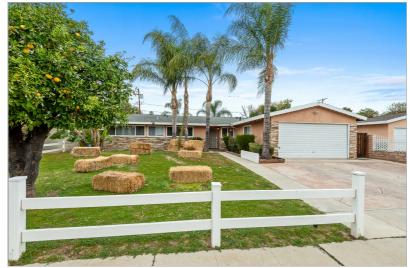

## 20519 LONDELIUS ST

WINNETKA, CA 91306 | MLS #: SR21045398

View Online: http://www.mysinglepropertywebsites.com/96437 For Instant Photos: Text 355753 To 415-877-1411

Located in a tree-lined cul-de-sac in Winnetka, this beautiful light and bright property is a perfect family home. From the large front yard with fruit and palm trees surrounded by a white picket fence, enter to the beautiful floors in the living space. The remodeled kitchen is gorgeous with subway tile backsplash, quarts countertops and stainless steel appliances. The family room is welcoming with vaulted ceilings and fireplace. Through the sliders to the large backyard with sparkling pool and diving board, covered patio, and lush landscaping, perfect for entertaining and relaxing. In addition to the four bedrooms (master has en-suite bathroom) and remodeled bathrooms, the garage has been converted into a bedroom with direct access, as well as a laundry room and large utility closet. Don't miss this gem!