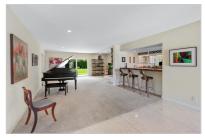

Located on one of the most desired streets in Encino Hills, this single story midcentury contemporary home sits on the prime corner lot of a cul-de-sac with no through traffic! Within the coveted Lanai Road school district, you will enjoy easy access to the Westside and to Ventura Boulevard shops and restaurants. Enter through the double mahogany front doors into 3,637 square feet of a bright, open floorplan with spectacular views! Step down from the polished terrazzo entry into the living room with rock fireplace and wrap-around windows looking out over an expanse of the valley and mountains. More stunning views can be enjoyed from the floor-to-ceiling windows in the dining room. The enormous family room features a second fireplace and a wet bar that will delight entertainers. The remodeled kitchen boasts wood cabinets, quartz countertops, gorgeous custom backsplash, stainless steel appliances (including a 60" refrigerator and 5-burner ...