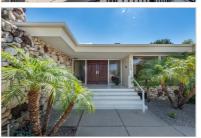

Located on one of the most desired streets in Encino Hills, this single story midcentury contemporary home sits on the prime corner lot of a cul-de-sac with no through traffic! Within the coveted Lanai Road school district, you will enjoy easy access to the Westside and to Ventura Boulevard shops and restaurants. Enter through the double mahogany front doors into 3,637 square feet of a bright, open floorplan with spectacular views! Step down from the polished terrazzo entry into the living room with rock fireplace and wrap-around windows looking out over an expanse of the valley and mountains. More stunning views can be enjoyed from the floor-to-ceiling windows in the dining room. The enormous family room features a second fireplace and a wet bar that will delight entertainers. The remodeled kitchen boasts wood cabinets, quartz countertops, gorgeous custom backsplash, stainless steel appliances (including a 60" refrigerator and 5-burner ...