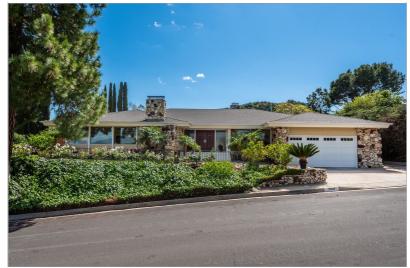

# 17030 STRAWBERRY DRIVE

ENCINO, CA 91436 | MLS #: TBD

\$2,825,000 | 4 BEDS | 4 BATHROOMS | 2 CAR PARKING | 3637 SQUARE FEET

View Online: http://www.mysinglepropertywebsites.com/105012 For Instant Photos: Text 761027 To 415-877-1411

Located on one of the most desired streets in Encino Hills, this single story midcentury contemporary home sits on the prime corner lot of a cul-de-sac with no through traffic! Within the coveted Lanai Road school district, you will enjoy easy access to the Westside and to Ventura Boulevard shops and restaurants. Enter through the double mahogany front doors into 3,637 square feet of a bright, open floorplan with spectacular views! Step down from the polished terrazzo entry into the living room with rock fireplace and wrap-around windows looking out over an expanse of the valley and mountains. More stunning views can be enjoyed from the floor-to-ceiling windows in the dining room. The enormous family room features a second fireplace and a wet bar that will delight entertainers. The remodeled kitchen boasts wood cabinets, quartz countertops, gorgeous custom backsplash, stainless steel appliances (including a 60" refrigerator and 5-burner ...